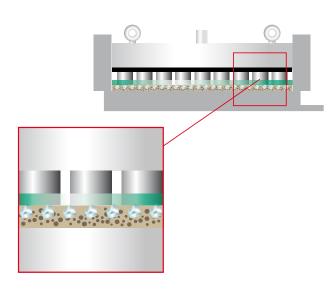

#### Lapping

#### Polishing

Lapping process with vehicle and loose abrasive.  $(\mathrm{SiC,\,AI_2O_3,\,B_4C})$ 

Polishing process with diamond impregnated pad. (natural or synthetic diamond)

The STÄHLI Group, with a company history encompassing more than 40 years, is one of the most important manufacturers of flat honing, lapping and polishing machines in the world. However, we not only develop and produce ultramodern machine tools,

### Flat Honing

Flat honing process with super abrasive wheels (Diamond/CBN)