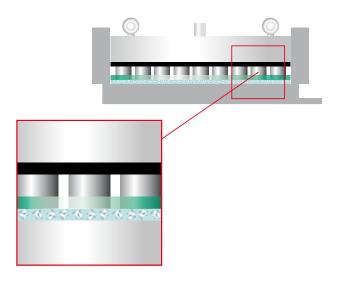

#### Lapping

#### Polishing

Lapping process with vehicle and loose abrasive.  $(\mathrm{SiC,\,AI_2O_3,\,B_4C})$ 

Polishing process with diamond impregnated pad. (natural or synthetic diamond)

The STÄHLI Group, with a company history encompassing more than 40 years, is one of the most important manufacturers of flat honing, lapping and polishing machines in the world. However, we not only develop and produce ultramodern machine tools,

### Flat Honing

Flat honing process with super abrasive wheels (Diamond/CBN)