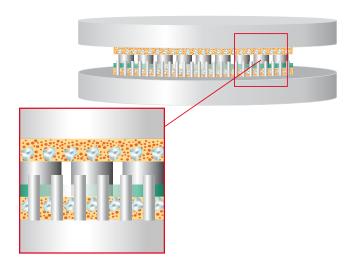

#### Lapping

#### Polishing

Lapping process with vehicle and loose abrasive.  $(\mathrm{SiC,\,AI_2O_3,\,B_4C})$ 

Polishing process with diamond impregnated pad. (natural or synthetic diamond)

The STÄHLI Group, with a company history encompassing more than 40 years, is one of the most important manufacturers of flat honing, lapping and polishing machines in the world. However, we not only develop and produce ultramodern machine tools,

### Flat Honing

Flat honing process with super abrasive wheels (Diamond/CBN)