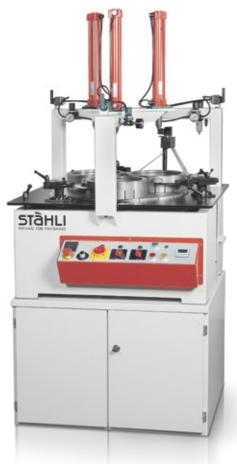

#### **DLM 705**

With the expansion of the flat honing technology in the field of 1-, 2- and 3-wheel machines (DLM series) we recognized at an early stage the necessity of this technology for new customer demands and made further developments.

With the DLM series STÄHLI today also combines the most modern mechanical engineering technology with the latest control and measuring technology in connection with automation in different expansion stages.