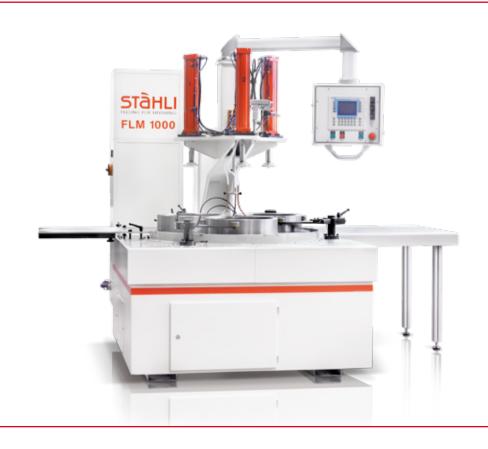

#### FLM 1000

The 1-wheel flat lapping and polishing machines of the FLM series with wheel diameters from 500 to 4000 mm are perfectly optimized for production output.

With its particularly robust design including loading and unloading devices this series is very well suited for mass production with the special feature of wheel correction by means of central geometry adjustment.

#### FLM 500

Moreover, through the extension of the FLM series, we have continually developed and adapted the construction of special machines according to customized requests.

Through the combination of the FLM series as well as special machines for glass processing, the STÄHLI Group probably offers the most complete production and sales programme in the 1-wheel sector.