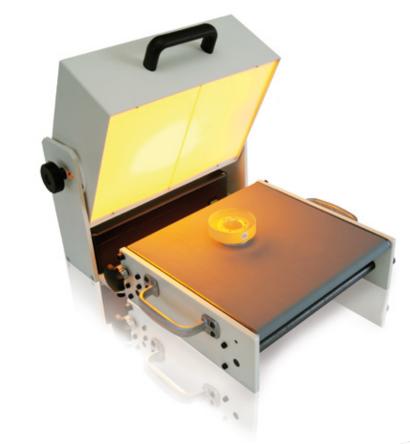

## Accessories, Measuring Consumables

STÂHLI FEELING FOR FINISHING

The STÄHLI Group's range extends from specialized lapping abrasive distribution systems, spraying devices, dressing systems, templates, carriers, precision straight edges for checking wheels, polishing tables, monochromatic inspection lights and optical flats through to automatic flatness testing devices.