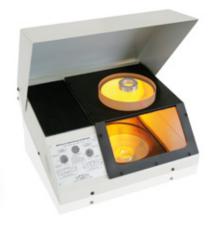

## Accessories, Measuring Consumables

STÂHLI FEELING FOR FINISHING

The STÄHLI Group's range extends from specialized lapping abrasive distribution systems, spraying devices, dressing systems, templates, carriers, precision straight edges for checking wheels, polishing tables, monochromatic inspection lights and optical flats through to automatic flatness testing devices.