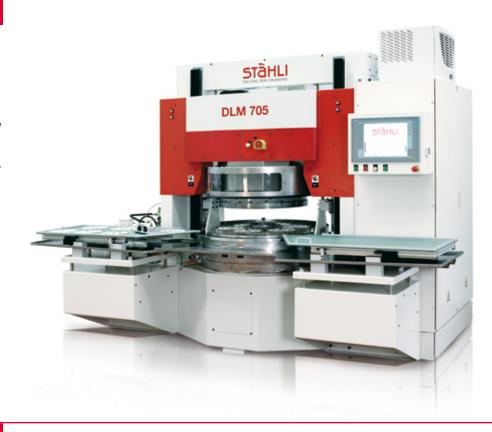

#### **DLM 705**

With the expansion of the flat honing technology in the field of 1-, 2- and 3-wheel machines (DLM series) we recognized at an early stage the necessity of this technology for new customer demands and made further developments.

With the DLM series STÄHLI today also combines the most modern mechanical engineering technology with the latest control and measuring technology in connection with automation in different expansion stages.