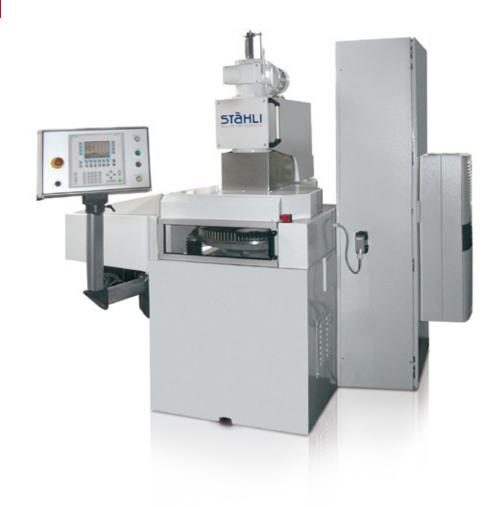

#### ZL 501-GIII

A further important module in precision grinding technology on 2-wheel machines is the design by Hahn & Kolb. More than 2000 machines of the series type DUOMAT and ZL are installed worldwide.

At present, the STÄHLI Group provides the after-sales service for these users, supplies them with spare parts, carries out general overhauls and continues to develop the technology.

In the field of surface processing these 2-wheel machines – in cooperation with competent wheels and cooling lubricant manufacturers – represent the ideal technology solution for every task.